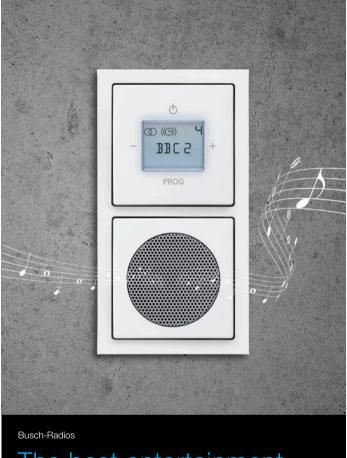

## For those special moments. Busch-DigitalRadio.

Enjoying comfort every day. Relaxing in the bathroom with pleasant music or listening to the latest news in the office; blissfully with the Busch DigitalRadio. Whilst space-saving in a flush-mounted box it unobtrusively cares for the right atmosphere in any location. And, of course, with the best quality of sound.

#### 

If the Busch-DigitalRadio is combined with comfort switches, it switches on and off automatically. It can, however, also continue to be operated directly independent of the lights.

The Busch-DigitalRadio receives regional stations and stores up to eight radio programs. It is operated comfortably and intuitively via the elegant multifunction rocker. The large illuminated display shows, among others, the name of the station, the time and the status of the integrated alarm/ sleep function.