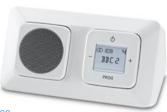

### World-wide reception. Busch-Radio iNet.

Always your favourite station. Digital and limitless. From home or the other side of the globe. Easy via WLAN with the Busch-Radio iNet. With perfect high-quality sound, without hissing and interference. Including comfortable additional functions such as alarm clock and automatic activation and deactivation.

The Busch-Radio iNet delivers thousands of programs free into the home to suit everyone's taste. Simply select your favourite radio station via service provider tunein.com - e.g. according to genre, country or language. Aside from all the functions offered by the Busch-DigitalRadio, the Busch-Radio iNet additionally offers the option of playing the audio files of a UPnP server. It is controlled and operated very comfortably via smartphone or tablet.