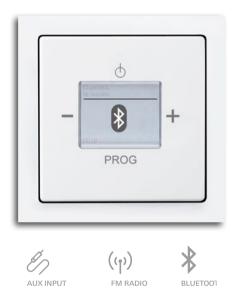

## It's a matter of taste. Busch-Radio BTconnect.

The utmost in comfort. Listening to regional radio programs in the highest quality. And streaming one's own music from the smartphone, tablet or laptop via Bluetooth according to one's mood and fancy. The Busch-Radio BTconnect makes it possible.

01 3gang combination of Busch-Dimmer®, Busch-Radio BTconnect, loudspeaker insert with cover plate

0

The Busch-Radio BTconnect combines an FM radio and a Bluetooth receiver in a single flush-mounted box. You can play your music collection from Bluetooth-capable smartphones, tablets or laptops at all times in their full splendour via the radio. Coupling is carried out manually, but for Android devices it is also possible via NFC. The device connected last is coupled automatically when entering the receiving area of the Bluetooth receiver. For optimizing the sound, predefined sound profiles (equalizer) for "Rock", "Jazz" and "Classic" have been implemented.