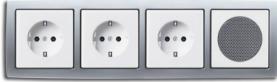

- 01 3gang combination of Busch-Radio iNet, loudspeaker insert with cover plate and SCHUKO® socket outlet with hinged lid
- 02 Moisture-proof loudspeaker 13 cm (5"), protection type IP20
- 03 Built-in ceiling loudspeakers 8 cm (3"), protection type IP20

The Busch-Radio iNet delivers thousands of programs free into the home to suit everyone's taste. Simply select your favourite radio station via service provider tunein.com - e.g. according to genre, country or language. Aside from all the functions offered by the Busch-DigitalRadio, the Busch-Radio iNet additionally offers the option of playing the audio files of a UPnP server. It is controlled and operated very comfortably via smartphone or tablet.