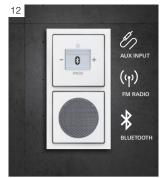

## It's a matter of taste. Busch-Radio BTconnect.

The utmost in comfort. Listening to regional radio programs in the highest quality. And streaming one's own music from the smartphone, tablet or laptop via Bluetooth according to one's mood and fancy. The Busch-Radio BTconnect makes it possible.

01 3gang combination of Busch-Dimmer®, Busch-Radio BTconnect, loudspeaker insert with cover plate

0

The Busch-Radio BTconnect combines an FM radio and a Bluetooth receiver in a single flush-mounted box. You can play your music collection from Bluetooth-capable smartphones, tablets or laptops at all times in their full splendour via the radio. Coupling is carried out manually, but for Android devices it is also possible via NFC. The device connected last is coupled automatically when entering the receiving area of the Bluetooth receiver. For optimizing the sound, predefined sound profiles (equalizer) for "Rock", "Jazz" and "Classic" have been implemented.