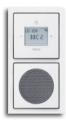

## For those special moments. Busch-DigitalRadio.

Enjoying comfort every day. Relaxing in the bathroom with pleasant music or listening to the latest news in the office; blissfully with the Busch DigitalRadio. Whilst space-saving in a flush-mounted box it unobtrusively cares for the right atmosphere in any location. And, of course, with the best quality of sound.

#### 04

Stereo sound also in the kitchen. The Busch-DigitalRadio is easily installed in a flush-mounted box. The loudspeaker can be placed directly next to it or at a distance. Stereo operation is possible also with two Busch-Jaeger flush-mounted loudspeakers.

#### 

If the Busch-DigitalRadio is combined with comfort switches, it switches on and off automatically. It can, however, also continue to be operated directly independent of the lights.

The Busch-DigitalRadio receives regional stations and stores up to eight radio programs. It is operated comfortably and intuitively via the elegant multifunction rocker. The large illuminated display shows, among others, the name of the station, the time and the status of the integrated alarm/ sleep function.