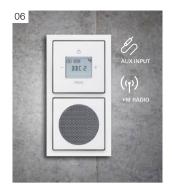

## For those special moments. Busch-DigitalRadio.

Enjoying comfort every day. Relaxing in the bathroom with pleasant music or listening to the latest news in the office; blissfully with the Busch DigitalRadio. Whilst space-saving in a flush-mounted box it unobtrusively cares for the right atmosphere in any location. And, of course, with the best quality of sound.

#### 

If the Busch-DigitalRadio is combined with comfort switches, it switches on and off automatically. It can, however, also continue to be operated directly independent of the lights.

The Busch-DigitalRadio receives regional stations and stores up to eight radio programs. It is operated comfortably and intuitively via the elegant multifunction rocker. The large illuminated display shows, among others, the name of the station, the time and the status of the integrated alarm/ sleep function.