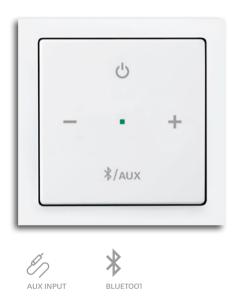

## The wall is getting smart. Busch-Bluetooth Receiver.

Minimalist. The Busch-Bluetooth Receiver is the ideal solution for all who stream their own selection of music from the smartphone and do not need a flush-mounted radio. The new receiver impresses with its high tonal quality and connection for an external music source. The receiver receives the data via Bluetooth, to continue processing them directly. Cleanly amplified via the wall loudspeakers without any visible cables.

- » Bluetooth Receiver
- » Compact with integrated power adaptor
- » For Busch-AudioWorld® as stand-alone amplifier
- » Each Bluetooth-capable mobile device can connect itself with the Bluetooth receiver
- » The device connected last is automatically coupled when entering the receiving area of the Bluetooth receiver
- » Capacity boosting via MDRC amplifier 8208