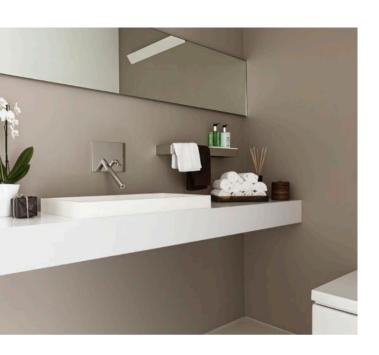

#### 04

Stereo sound also in the kitchen. The Busch-DigitalRadio is easily installed in a flush-mounted box. The loudspeaker can be placed directly next to it or at a distance. Stereo operation is possible also with two Busch-Jaeger flush-mounted loudspeakers.

#### 

If the Busch-DigitalRadio is combined with comfort switches, it switches on and off automatically. It can, however, also continue to be operated directly independent of the lights.

The Busch-DigitalRadio receives regional stations and stores up to eight radio programs. It is operated comfortably and intuitively via the elegant multifunction rocker. The large illuminated display shows, among others, the name of the station, the time and the status of the integrated alarm/ sleep function.