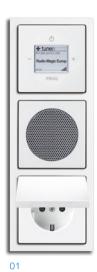

### World-wide reception. Busch-Radio iNet.

Always your favourite station. Digital and limitless. From home or the other side of the globe. Easy via WLAN with the Busch-Radio iNet. With perfect high-quality sound, without hissing and interference. Including comfortable additional functions such as alarm clock and automatic activation and deactivation.

- 01 3gang combination of Busch-Radio iNet, loudspeaker insert with cover plate and SCHUKO® socket outlet with hinged lid
- 02 Moisture-proof loudspeaker 13 cm (5"), protection type IP20
- 03 Built-in ceiling loudspeakers 8 cm (3"), protection type IP20

The Busch-Radio iNet delivers thousands of programs free into the home to suit everyone's taste. Simply select your favourite radio station via service provider tunein.com - e.g. according to genre, country or language. Aside from all the functions offered by the Busch-DigitalRadio, the Busch-Radio iNet additionally offers the option of playing the audio files of a UPnP server. It is controlled and operated very comfortably via smartphone or tablet.