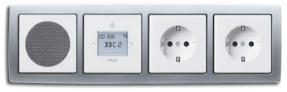

#### 04

Stereo sound also in the kitchen. The Busch-DigitalRadio is easily installed in a flush-mounted box. The loudspeaker can be placed directly next to it or at a distance. Stereo operation is possible also with two Busch-Jaeger flush-mounted loudspeakers.

- 01 4gang combination loudspeakers, Busch-DigitalRadio and SCHUKO® socket outlets
- 02 4gang combination SCHUKO® socket outlets and loudspeakers