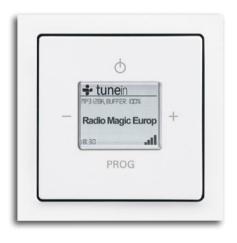

### World-wide reception. Busch-Radio iNet.

Always your favourite station. Digital and limitless. From home or the other side of the globe. Easy via WLAN with the Busch-Radio iNet. With perfect high-quality sound, without hissing and interference. Including comfortable additional functions such as alarm clock and automatic activation and deactivation.

The Busch-Radio iNet delivers thousands of programs free into the home to suit everyone's taste. Simply select your favourite radio station via service provider tunein.com - e.g. according to genre, country or language. Aside from all the functions offered by the Busch-DigitalRadio, the Busch-Radio iNet additionally offers the option of playing the audio files of a UPnP server. It is controlled and operated very comfortably via smartphone or tablet.