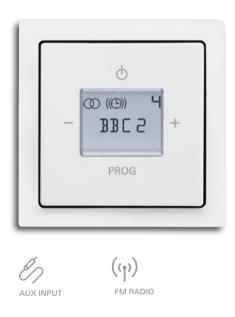

## For those special moments. Busch-DigitalRadio.

Enjoying comfort every day. Relaxing in the bathroom with pleasant music or listening to the latest news in the office; blissfully with the Busch DigitalRadio. Whilst space-saving in a flush-mounted box it unobtrusively cares for the right atmosphere in any location. And, of course, with the best quality of sound.

#### 

If the Busch-DigitalRadio is combined with comfort switches, it switches on and off automatically. It can, however, also continue to be operated directly independent of the lights.

The Busch-DigitalRadio receives regional stations and stores up to eight radio programs. It is operated comfortably and intuitively via the elegant multifunction rocker. The large illuminated display shows, among others, the name of the station, the time and the status of the integrated alarm/ sleep function.