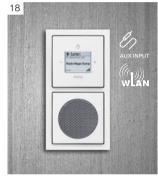

### World-wide reception. Busch-Radio iNet.

Always your favourite station. Digital and limitless. From home or the other side of the globe. Easy via WLAN with the Busch-Radio iNet. With perfect high-quality sound, without hissing and interference. Including comfortable additional functions such as alarm clock and automatic activation and deactivation.

- 01 3gang combination of Busch-Radio iNet, loudspeaker insert with cover plate and SCHUKO® socket outlet with hinged lid
- 02 Moisture-proof loudspeaker 13 cm (5"), protection type IP20
- 03 Built-in ceiling loudspeakers 8 cm (3"), protection type IP20

The Busch-Radio iNet delivers thousands of programs free into the home to suit everyone's taste. Simply select your favourite radio station via service provider tunein.com - e.g. according to genre, country or language. Aside from all the functions offered by the Busch-DigitalRadio, the Busch-Radio iNet additionally offers the option of playing the audio files of a UPnP server. It is controlled and operated very comfortably via smartphone or tablet.