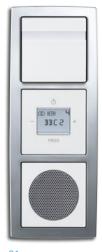

## For those special moments. Busch-DigitalRadio.

Enjoying comfort every day. Relaxing in the bathroom with pleasant music or listening to the latest news in the office; blissfully with the Busch DigitalRadio. Whilst space-saving in a flush-mounted box it unobtrusively cares for the right atmosphere in any location. And, of course, with the best quality of sound.

#### 

If the Busch-DigitalRadio is combined with comfort switches, it switches on and off automatically. It can, however, also continue to be operated directly independent of the lights.

The Busch-DigitalRadio receives regional stations and stores up to eight radio programs. It is operated comfortably and intuitively via the elegant multifunction rocker. The large illuminated display shows, among others, the name of the station, the time and the status of the integrated alarm/ sleep function.