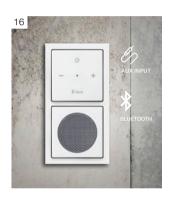

## The wall is getting smart. Busch-Bluetooth Receiver.

Minimalist. The Busch-Bluetooth Receiver is the ideal solution for all who stream their own selection of music from the smartphone and do not need a flush-mounted radio. The new receiver impresses with its high tonal quality and connection for an external music source. The receiver receives the data via Bluetooth, to continue processing them directly. Cleanly amplified via the wall loudspeakers without any visible cables.

- » Bluetooth Receiver
- » Compact with integrated power adaptor
- » For Busch-AudioWorld® as stand-alone amplifier
- » Each Bluetooth-capable mobile device can connect itself with the Bluetooth receiver
- » The device connected last is automatically coupled when entering the receiving area of the Bluetooth receiver
- » Capacity boosting via MDRC amplifier 8208