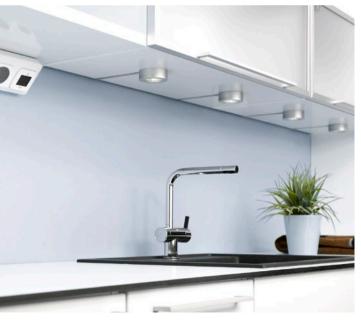

01

02

For corner mounting, such as below a high-mounted cabinet in the kitchen, a special combination set is available which consists of the Busch-DigitalRadio and the loudspeakers tailored to it. The power is supplied via a separate power cable, the path of the cable can run invisible behind the high cabinet.

- 01 3gang combination Busch-Comfort switch, Busch-DigitalRadio and loudspeaker
- 02 Surface-mounted housing for corner mounting including Busch-DigitalRadio and loudspeaker