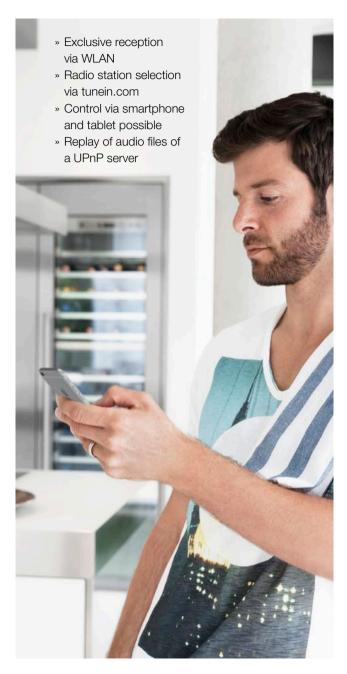

### World-wide reception. Busch-Radio iNet.

Always your favourite station. Digital and limitless. From home or the other side of the globe. Easy via WLAN with the Busch-Radio iNet. With perfect high-quality sound, without hissing and interference. Including comfortable additional functions such as alarm clock and automatic activation and deactivation.

The Busch-Radio iNet delivers thousands of programs free into the home to suit everyone's taste. Simply select your favourite radio station via service provider tunein.com - e.g. according to genre, country or language. Aside from all the functions offered by the Busch-DigitalRadio, the Busch-Radio iNet additionally offers the option of playing the audio files of a UPnP server. It is controlled and operated very comfortably via smartphone or tablet.