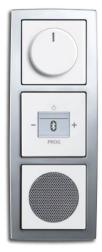

## The wall is getting smart. Busch-Bluetooth Receiver.

Minimalist. The Busch-Bluetooth Receiver is the ideal solution for all who stream their own selection of music from the smartphone and do not need a flush-mounted radio. The new receiver impresses with its high tonal quality and connection for an external music source. The receiver receives the data via Bluetooth, to continue processing them directly. Cleanly amplified via the wall loudspeakers without any visible cables.

- » Bluetooth Receiver
- » Compact with integrated power adaptor
- » For Busch-AudioWorld® as stand-alone amplifier
- » Each Bluetooth-capable mobile device can connect itself with the Bluetooth receiver
- » The device connected last is automatically coupled when entering the receiving area of the Bluetooth receiver
- » Capacity boosting via MDRC amplifier 8208