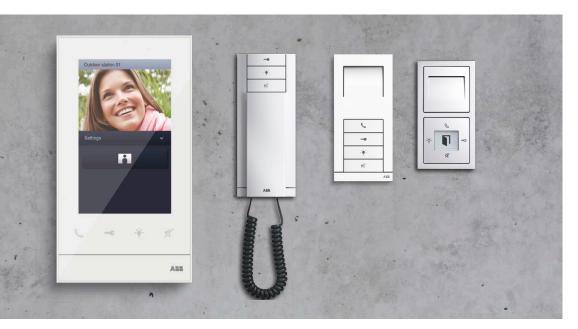

# ABB-free@home®

"Okay. The light 'ceiling light' in the living room has been switched on."

A perfect solution made for home owners, available in different specifications for VDE, British, Swiss, Italian and NEMA standards.

With ABB-free@home® the entire house can be controlled via light switches, touch panels, or via app from Smartphone or tablet. The technical possibilities do not limit the design freedom in any from.

In fact, thanks to the intuitive user interface, the end-user easily is able to program and adjust the controlsetup the way it serves her/him best. Aesthetical and functional design freedom makes home automation easier than ever.

09 ABB-free@home® Movement detector

10 ABB-free@home® 2/4gang switches

07 ABB-free@home®

08 ABB-free@home®

Room temperature controller

1/2gang switches

11 Zenit NEMA

12 Zenit VDE