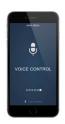

# ABB-free@home®

"Okay. The light 'ceiling light' in the living room has been switched on."

A perfect solution made for home owners, available in different specifications for VDE, British, Swiss, Italian and NEMA standards.

With ABB-free@home® the entire house can be controlled via light switches, touch panels, or via app from Smartphone or tablet. The technical possibilities do not limit the design freedom in any from.

In fact, thanks to the intuitive user interface, the end-user easily is able to program and adjust the controlsetup the way it serves her/him best. Aesthetical and functional design freedom makes home automation easier than ever.