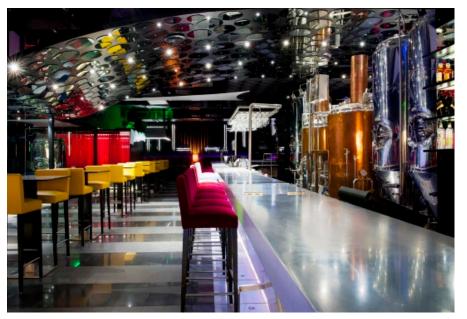

#### 06 3 Monkeys Brew Pub @ Gopalan Signature Mall

The procurement of appropriate RGB dimmable lighting drivers was a problem due to costs and importing issues. For this reason DMX was used as an interface to create a perfect mix of colours for the ambience.