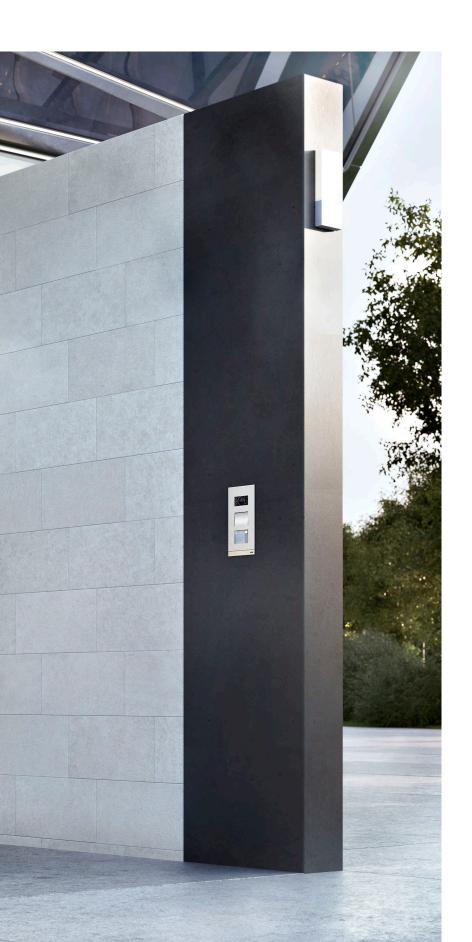

## Design starts at the door step

One solution for all building types

03

01 Welcome video keypad outdoor station, stainless steel

02 Welcome video outdoor station, 1 round button, stainless steel

O3 Welcome video outdoor station, 1/2 pushbutton, aluminum

04 Welcome mini outdoor station, 1 pushbutton, aluminum

05 Dome camera

The Welcome range of our door entry system offers security, ease of use and timeless design.

The indoor world allows the seamless integration into any type of room decor