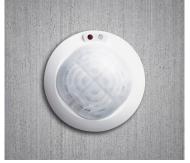

Proximity switch

Busch-Watchdog 180 flush-mounted standard sensor

Busch-Watchdog 180 flush-mounted comfort sensor

Busch-Watchdog 220 MasterLINE

Busch-Watchdog Presence tech

Busch-Watchdog 70 MasterLINE