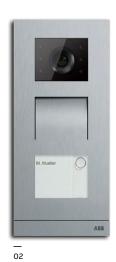

## Design starts at the door step

One solution for all building types

03

01 Welcome video keypad outdoor station, stainless steel

02 Welcome video outdoor station, 1 round button, stainless steel

O3 Welcome video outdoor station, 1/2 pushbutton, aluminum