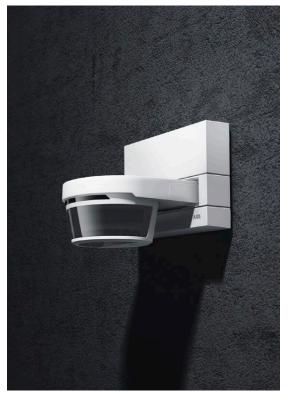

Proximity switch

Busch-Watchdog 180 flush-mounted standard sensor

Busch-Watchdog 180 flush-mounted comfort sensor

Busch-Watchdog 220 MasterLINE

Busch-Watchdog Presence tech

Busch-Watchdog 70 MasterLINE