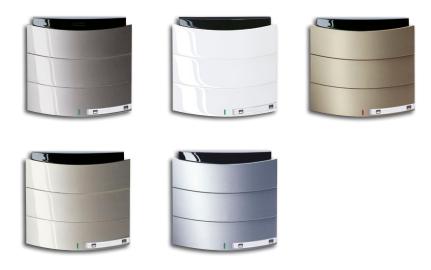

# The freedom to design

Busch-dynasty®

carat®/carat® flat

pure stainless steel

Busch-axcent®/Busch-axcent®

alpha

future® linear

basic55® Trendline

Millenium

basic55® Basicline

Reflex SI / Reflex SI Linear