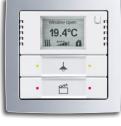

09 ABB-free@home® Movement detector

10 ABB-free@home® 2/4gang switches

07 ABB-free@home®

08 ABB-free@home®

Room temperature controller

1/2gang switches

11 Zenit NEMA

12 Zenit VDE