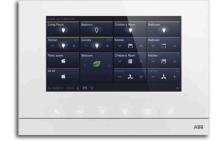

# **Smarter Buildings**

ABB i-bus® KNX

With KNX, the world wide building automation standard, no function remains unfulfilled.

And with ABB no design wish remains unfulfilled.

Good design does not just look nice on the wall, it also provides intuitive usability of all building functions in each and every room

Door communication

— Video surveillance

Media player

Control of household appliances