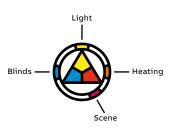

# ABB-free@home®

"Okay. The light 'ceiling light' in the living room has been switched on."

A perfect solution made for home owners, available in different specifications for VDE, British, Swiss, Italian and NEMA standards.

With ABB-free@home® the entire house can be controlled via light switches, touch panels, or via app from Smartphone or tablet. The technical possibilities do not limit the design freedom in any from.

In fact, thanks to the intuitive user interface, the end-user easily is able to program and adjust the controlsetup the way it serves her/him best. Aesthetical and functional design freedom makes home automation easier than ever.