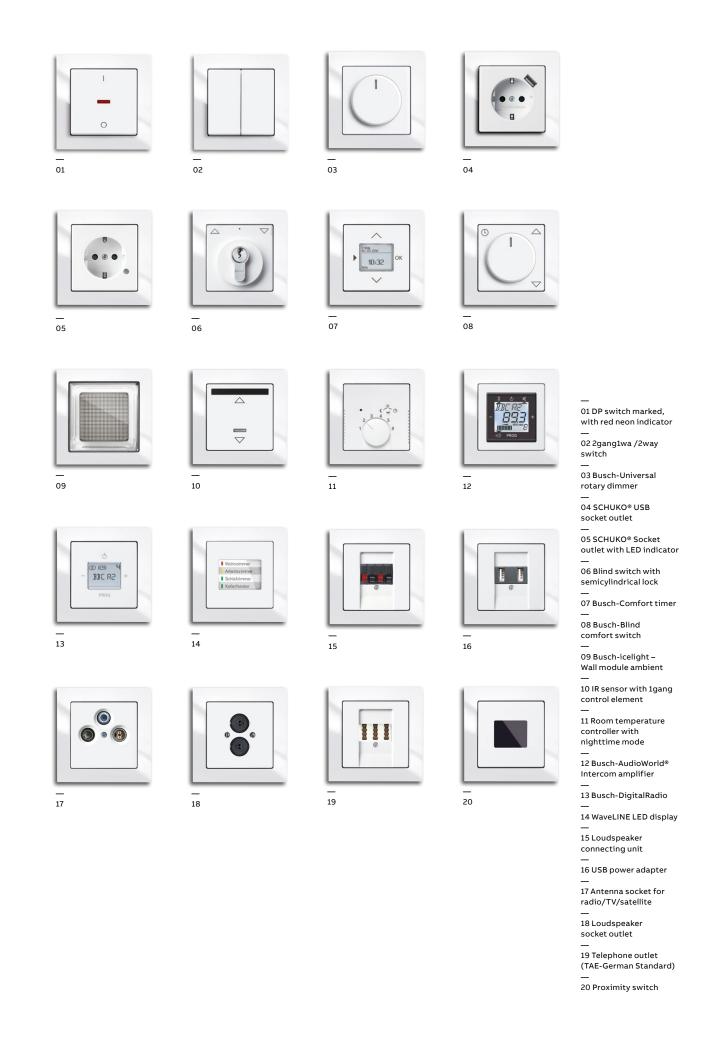

SMART BUILDING. GLOBALLY

### **ABB** create

# Architecture for today and tomorrow

## Design can be a competition

We would know

## **Creativity**

# The freedom to design

Busch-dynasty®

carat®/carat® flat

pure stainless steel

Busch-axcent®/Busch-axcent®

alpha

future® linear

basic55® Trendline

Millenium

basic55® Basicline

Reflex SI / Reflex SI Linear

## Design starts at the door step

One solution for all building types

03

01 Welcome video keypad outdoor station, stainless steel

02 Welcome video outdoor station, 1 round button, stainless steel

O3 Welcome video outdoor station, 1/2 pushbutton, aluminum

04 Welcome mini outdoor station, 1 pushbutton, aluminum

05 Dome camera

The Welcome range of our door entry system offers security, ease of use and timeless design.

The indoor world allows the seamless integration into any type of room decor

# **Smarter Buildings**

ABB i-bus® KNX

With KNX, the world wide building automation standard, no function remains unfulfilled.

And with ABB no design wish remains unfulfilled.

Good design does not just look nice on the wall, it also provides intuitive usability of all building functions in each and every room

Door communication

— Video surveillance

Media player

Control of household appliances

## **Smarter Homes**

# ABB-free@home®

"Okay. The light 'ceiling light' in the living room has been switched on."

A perfect solution made for home owners, available in different specifications for VDE, British, Swiss, Italian and NEMA standards.

With ABB-free@home® the entire house can be controlled via light switches, touch panels, or via app from Smartphone or tablet. The technical possibilities do not limit the design freedom in any from.

In fact, thanks to the intuitive user interface, the end-user easily is able to program and adjust the controlsetup the way it serves her/him best. Aesthetical and functional design freedom makes home automation easier than ever.

09 ABB-free@home® Movement detector

10 ABB-free@home® 2/4gang switches

07 ABB-free@home®

08 ABB-free@home®

Room temperature controller

1/2gang switches

11 Zenit NEMA

12 Zenit VDE

## A design concept

## In every detail and every product

ABB is a holistic provider of solutions that make buildings smarter in each and every aspect. Therefore we do not stop at lighting, heating and shading. We go one step further.

ABB Building products' portfolio encompasses products that go from controlling and automating building functions such as lighting, heating and blinds over to protecting the people inside of it from any kind of hazards such as smoke, fire or the electrical power.

Proximity switch

Busch-Watchdog 180 flush-mounted standard sensor

Busch-Watchdog 180 flush-mounted comfort sensor

Busch-Watchdog 220 MasterLINE

Busch-Watchdog Presence tech

Busch-Watchdog 70 MasterLINE