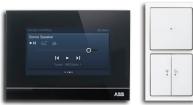

# ABB-free@home®

"Okay. The light 'ceiling light' in the living room has been switched on."

A perfect solution made for home owners, available in different specifications for VDE, British, Swiss, Italian and NEMA standards.

With ABB-free@home® the entire house can be controlled via light switches, touch panels, or via app from Smartphone or tablet. The technical possibilities do not limit the design freedom in any from.

In fact, thanks to the intuitive user interface, the end-user easily is able to program and adjust the controlsetup the way it serves her/him best. Aesthetical and functional design freedom makes home automation easier than ever.

09 ABB-free@home® Movement detector

10 ABB-free@home® 2/4gang switches

07 ABB-free@home®

08 ABB-free@home®

Room temperature controller

1/2gang switches

11 Zenit NEMA

12 Zenit VDE