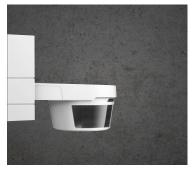

Proximity switch

Busch-Watchdog 180 flush-mounted standard sensor

Busch-Watchdog 180 flush-mounted comfort sensor

Busch-Watchdog 220 MasterLINE

Busch-Watchdog Presence tech

Busch-Watchdog 70 MasterLINE