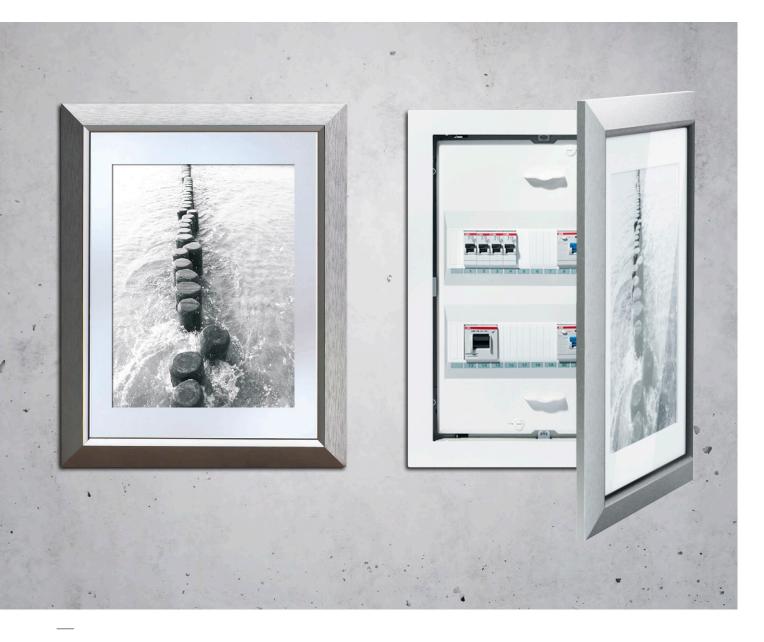

ABB Building products' portfolio encompasses products that go from controlling and automating building functions such as lighting, heating and blinds over to protecting the people inside of it from any kind of hazards such as smoke, fire or the electrical power.