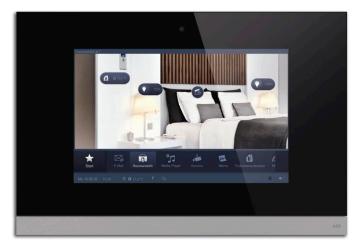

# **Smarter Buildings**

ABB i-bus® KNX

With KNX, the world wide building automation standard, no function remains unfulfilled.

And with ABB no design wish remains unfulfilled.

Good design does not just look nice on the wall, it also provides intuitive usability of all building functions in each and every room

Door communication

— Video surveillance

Media player

Control of household appliances