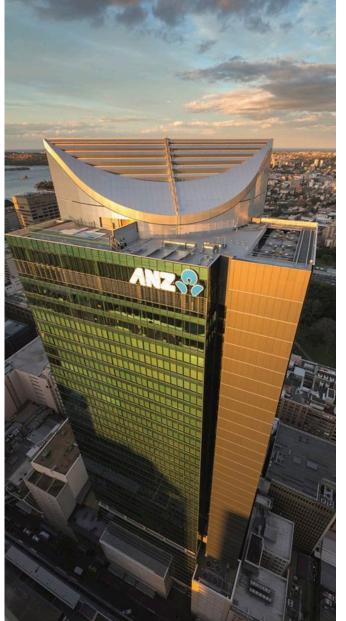

### 04 ANZ Tower Offices

One of the key sustainability initiatives in the building is the KNX lighting control system from KNX Award-winning System Integrator mySmartCTI. At over 1,800 devices this is the largest and one of the most prestigious KNX projects in Australia.