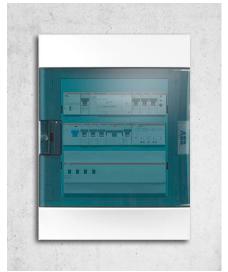

# **Smarter Buildings**

ABB i-bus® KNX

With KNX, the world wide building automation standard, no function remains unfulfilled.

And with ABB no design wish remains unfulfilled.

Good design does not just look nice on the wall, it also provides intuitive usability of all building functions in each and every room

Door communication

— Video surveillance

Media player

Control of household appliances