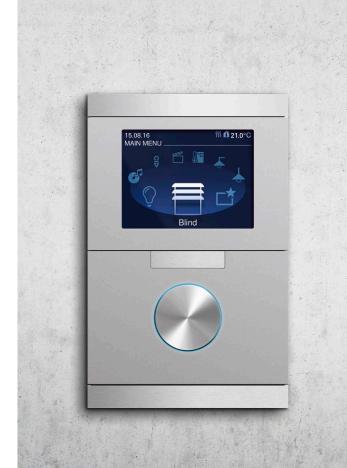

# **Smarter Buildings**

ABB i-bus® KNX

With KNX, the world wide building automation standard, no function remains unfulfilled.

And with ABB no design wish remains unfulfilled.

Good design does not just look nice on the wall, it also provides intuitive usability of all building functions in each and every room

With ABB-free@home® the entire house can be controlled via light switches, touch panels, or via app from Smartphone or tablet. The technical possibilities do not limit the design freedom in any from.

In fact, thanks to the intuitive user interface, the end-user easily is able to program and adjust the controlsetup the way it serves her/him best. Aesthetical and functional design freedom makes home automation easier than ever.