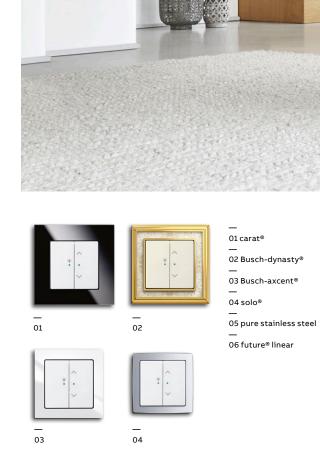

# The freedom to design

Busch-dynasty®

carat®/carat® flat

pure stainless steel

Busch-axcent®/Busch-axcent®

alpha

future® linear

basic55® Trendline

Millenium

basic55® Basicline

Reflex SI / Reflex SI Linear