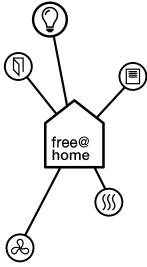

# ABB-free@home®

"Okay. The light 'ceiling light' in the living room has been switched on."

A perfect solution made for home owners, available in different specifications for VDE, British, Swiss, Italian and NEMA standards.

With ABB-free@home® the entire house can be controlled via light switches, touch panels, or via app from Smartphone or tablet. The technical possibilities do not limit the design freedom in any from.

In fact, thanks to the intuitive user interface, the end-user easily is able to program and adjust the controlsetup the way it serves her/him best. Aesthetical and functional design freedom makes home automation easier than ever.

09 ABB-free@home® Movement detector

10 ABB-free@home® 2/4gang switches

07 ABB-free@home®

08 ABB-free@home®

Room temperature controller

1/2gang switches

11 Zenit NEMA

12 Zenit VDE