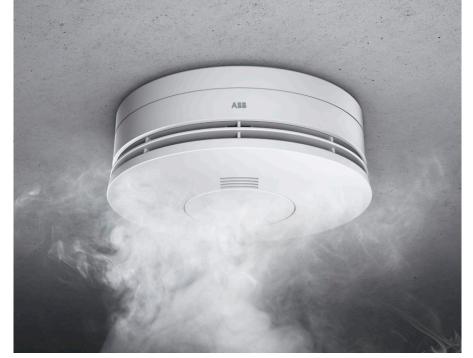

ABB Building products' portfolio encompasses products that go from controlling and automating building functions such as lighting, heating and blinds over to protecting the people inside of it from any kind of hazards such as smoke, fire or the electrical power.