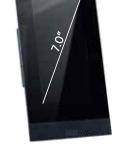

## Technical Data

| SCREEN SIZE         | 7" MIOLA KNX-TP    | 10.1" MIOLA KNX-TP |
|---------------------|--------------------|--------------------|
| CPU                 | PX30 Chipset       | PX30 Chipset       |
| Memory              | 1GB                | 1GB                |
| Hard Disk           | 8GB EMMC           | 8GB EMMC           |
| Operating System    | Android 8.0        | Android 8.0        |
| Power               | 12-30 VDC          | 12-30 VDC          |
| Resolution          | 600x1024px         | 1280x800px         |
| Touch Panel         | Project Capacitive | Project Capacitive |
|                     | Touch              | Touch              |
| Microphone          | 1 with Echo        | 1 with Echo        |
|                     | Cancellation       | Cancellation       |
| Speaker             | 1x8 Ohm – 2 Watts  | 1x8 Ohm – 2 Watts  |
| Input               | 5 Digital Inputs   | 5 Digital Inputs   |
| KNX Bus Connection  | KNX – TP           | KNX – TP           |
| LAN                 | 2                  | 2                  |
| Dual Network        | Yes                | Yes                |
| Connectivy          |                    |                    |
| Drivers             | EAEOS Operating    | EAEOS Operating    |
|                     | System Drivers     | System Drivers     |
| Max Accessory Limit | 254                | 254                |
| Max Room Limit      | 254                | 254                |
| Intercom Standart   | SIP 2.0            | SIP 2.0            |
| Onwall Dimensions   | 140 x 235 x 4 mm   | 264 x 208 x 4 mm   |

Thanks to the Cloud server, you will not need an extra server!

Screen Size 7.0" 10.1"

**EAE** TECHNOLOGY