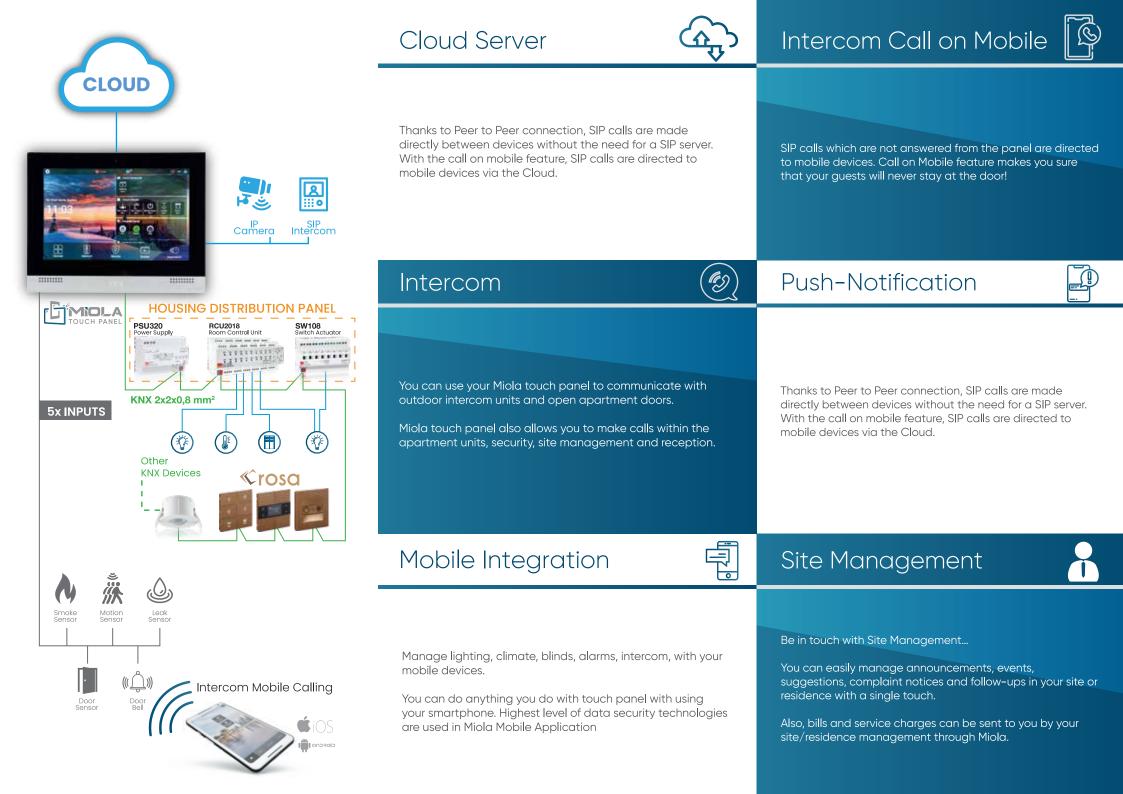

Thanks to the Cloud server, you will not need an extra server!

Screen Size 7.0" 10.1"

**EAE** TECHNOLOGY