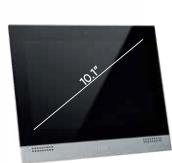

## Technical Data

| SCREEN SIZE         | 7" MIOLA KNX-TP    | 10.1" MIOLA KNX-TP |
|---------------------|--------------------|--------------------|
| CPU                 | PX30 Chipset       | PX30 Chipset       |
| Memory              | 1GB                | 1GB                |
| Hard Disk           | 8GB EMMC           | 8GB EMMC           |
| Operating System    | Android 8.0        | Android 8.0        |
| Power               | 12-30 VDC          | 12-30 VDC          |
| Resolution          | 600x1024px         | 1280x800px         |
| Touch Panel         | Project Capacitive | Project Capacitive |
|                     | Touch              | Touch              |
| Microphone          | 1 with Echo        | 1 with Echo        |
|                     | Cancellation       | Cancellation       |
| Speaker             | 1x8 Ohm – 2 Watts  | 1x8 Ohm – 2 Watts  |
| Input               | 5 Digital Inputs   | 5 Digital Inputs   |
| KNX Bus Connection  | KNX – TP           | KNX – TP           |
| LAN                 | 2                  | 2                  |
| Dual Network        | Yes                | Yes                |
| Connectivy          |                    |                    |
| Drivers             | EAEOS Operating    | EAEOS Operating    |
|                     | System Drivers     | System Drivers     |
| Max Accessory Limit | 254                | 254                |
| Max Room Limit      | 254                | 254                |
| Intercom Standart   | SIP 2.0            | SIP 2.0            |
| Onwall Dimensions   | 140 x 235 x 4 mm   | 264 x 208 x 4 mm   |

Thanks to the Cloud server, you will not need an extra server!

Screen Size 7.0" 10.1"

**EAE** TECHNOLOGY