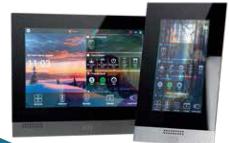

Thanks to the Cloud server, you will not need an extra server!

Screen Size 7.0" 10.1"

**EAE** TECHNOLOGY