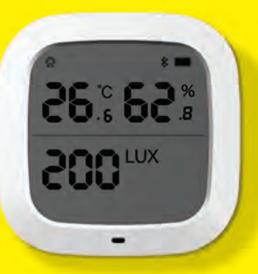

#### **Temperature and Humidity sensor**

#### **Overview**

The current temperature and humidity can be checked any time, and the automation scene can be set to execute the corresponding scene according to the environment. Current detection data can be displayed on APP that you can read by mobile phone more comprehensively.

#### Parameter

Specification: 65 \* 65 \* 24mm Communication: 433MHz (GFSK) Control: above Android 4.3, above ios7.0 Power supply mode: No.7 dry cell \* 3 Appearance material: PC Working temperature: 0-40 °C Working humidity: 10% - 100% RH (non condensing) Controllable distance: ≤ 20m Detection range: 0-40 °C, 0-100% RH, 0-2000lux