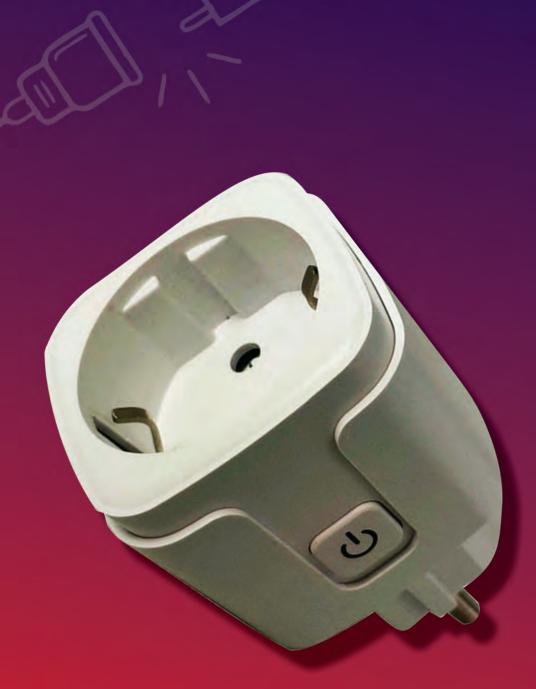

Working Humidity: 10%-80%RH (no condensation)

Communication Mode: Wifi Communication

Wifi Socket EU Plug

#### Overview

Small size, easy to move, USA plug, safe design, prevent poor contact and over power.

#### Parameter

Size: 50\*50\*85mm

Voltage: AC220V ±5%

Rated Power: 2200W for 220V /1100W for 110V

Support System: IOS7.0 /Andriod4.3 or above

Wireless Standard: Wifi 2.4G b/g/n

Working Temperature: 0-40°C

Working Humidity: 10% - 80%RH (no condensation)