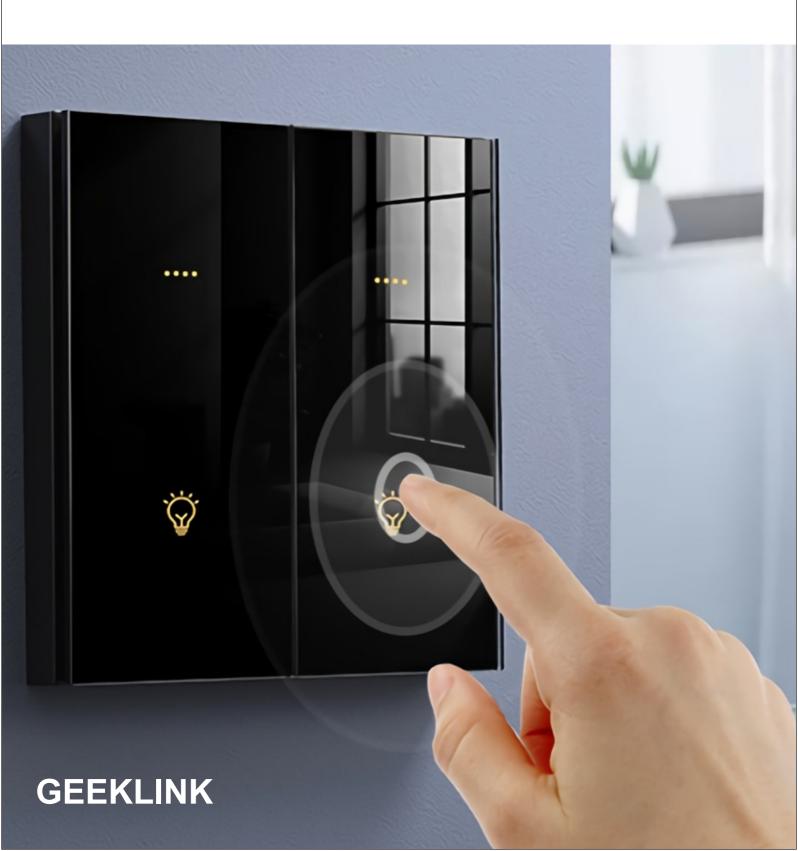

## S M A R T CONTROL LIGHTING

**Overview** Live and neutral line optional, 1gang, 2gang, 3gang, more convenient and comfortable lighting mode, real-time feedback of light status, suitable for intelligent transformation of new and old houses.

Specification: X86 box 86\*86\*35mm

Networking: RF

Control: Android4.3/IOS7.0 or above

Appearance material: aluminum alloy frame, 2.5d tempered glass, icon customization

#### Parameter Operating voltage: AC220V±15%

Single load: 300W

Total load: 1000W

Controllable distance: ≤10m

Color: ivory white, jasper black, champagne gold