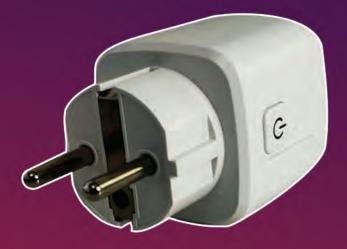

Working Humidity: 10%-80%RH (no condensation)

Communication Mode: Wifi Communication

Wifi Socket EU Plug

#### Overview

Small size, easy to move, USA plug, safe design, prevent poor contact and over power.

#### Parameter

Size: 50\*50\*85mm

Voltage: AC220V ±5%

Rated Power: 2200W for 220V /1100W for 110V

Support System: IOS7.0 /Andriod4.3 or above

Wireless Standard: Wifi 2.4G b/g/n

Working Temperature: 0-40°C

Working Humidity: 10% - 80%RH (no condensation)