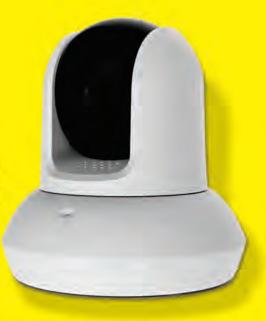

## **IP** Camera

#### **Overview**

Check your home anytime, anywhere. Go out, real-time understanding of the situation in the home, while watching the side control, as if in the home; Real-time video recording, if accident or theft can access the video to check the real situation.

# Parameter Networking: wireless wi-fi (2.4g), wired connection Control: Android4.3/IOS7.0 or above Operating voltage: DC 5V/1A Operating temperature: 10°C-50°C Working humidity: 0-90%RH (no condensation) Controllable distance: wi-fi coverage Lens pixel: 200W Sensor type: CMOS Lens focal length: 3.6mm Image color: color Microphone: built-in microphone Hardware interface: DC5V power interface, 100M network port Settings management: mobile APP, web interface Settings

Other functions: infrared night vision, control while watching