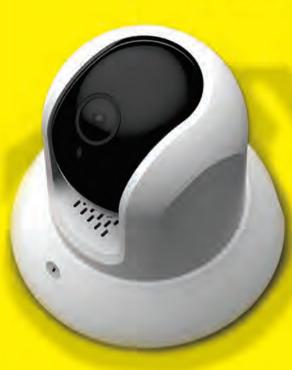

## **IP** Camera

#### **Overview**

Check your home anytime, anywhere. Go out, real-time understanding of the situation in the home, while watching the side control, as if in the home; Real-time video recording, if accident or theft can access the video to check the real situation.

# Parameter Networking: wireless wi-fi (2.4g), wired connection Control: Android4.3/IOS7.0 or above Operating voltage: DC 5V/1A Operating temperature: 10°C-50°C Working humidity: 0-90%RH (no condensation) Controllable distance: wi-fi coverage Lens pixel: 200W Sensor type: CMOS Lens focal length: 3.6mm Image color: color Microphone: built-in microphone Hardware interface: DC5V power interface, 100M network port Settings management: mobile APP, web interface Settings

Other functions: infrared night vision, control while watching