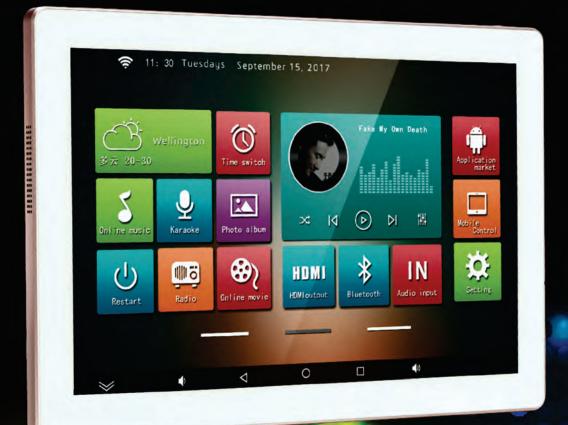

#### Overview

It is with built-in dual speakers, two-way microphone, Cortex-A53 chip, eight-core processor and IPS hard screen technology that can be touched sensitive, response fast, and controlled the whole house by fingertips. Mirror enjoys IP64 water-proof and fog-proof, anti-leaching, anti-casting. The material of frame is aluminum, CNC processing, anodizing process, anti-corrosion and anti-oxidation. This mirror is slim with flat back that can be sticked with wall seamlessly. It can realize your voice but avoid the disturbance of water and other noise that your hands are free. When the mirror is off, the screen is a mirror, while it is on, the screen is a tablet. You can travel the network, write mail, listen to music, watch news and movie, play games when you link the mirror with Wifi.

#### Parameter

Size: 485 mm \* 800 mm Networking: wi-fi Operating system: Android 5.1 Bluetooth: 4.0 Memory: 8GB Emmc Speaker: dual speakers built in Display panel: 15.6" Display resolution: 1920\*1080 Material: sheet metal and profile, plastic Touch screen: 10-point touch capacitive screen Appearance material craft: plating crystal mirror /IP64 waterproof/moisture-proof The main body thickness is 20mm thick Microphone: two - way microphone, support voice interaction