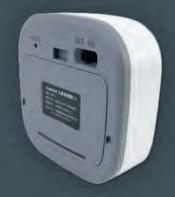

# **IR&RF Extender**

**Overview** Real-time detection of indoor temperature and humidity; IR&RF Extender extends signal and control range of host.

Specification: 65 \* 65 \* 32 mm

Communication: RF (26k-64k carrier), IR (315/433mhz Ask0, temperature/humidity detection)

Control: Android4.3/IOS7.0 or above

Parameter Appearance material: PC

Power supply: no. 5 battery \*3

Operating temperature: 0-40°C

Working humidity: 10%-90%RH (no condensation)

Communication mode: built-in antenna

Support host: Thinker, Thinker Pro, Thinker MINI