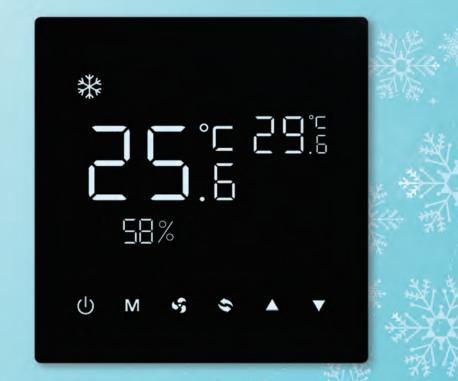

#### Thermostat

At the time mobile phone turns on cold air mode remotely, your home will be cold instantly, and you can enjoy the cool summer immediately. It supports Alexa and Google Home.

Specification: 86 \* 86 mm

Mounting hole spacing: 60mm

Communication mode: 433MHz (GFSK)

Control: IOS7.0 /Andriod4.3 or above

#### Parameter

Power supply voltage: AC 220V

Controllable distance: <20M

Installation: install in the wall bottom box

Scope of application: central air conditioning coil fan