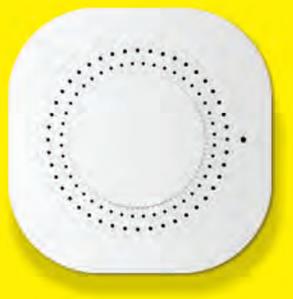

# Thinker

Air Conditioning

J

I

Home

Video Monitoring

9

Overview

The host of the thinker can be used as the control center to cascade several subordinate hosts of the thinker to realize the large area intelligent coverage within the LAN.

Smart universal remote control (Ir, RF 433 and 315 MHz) for Home automation

Compatible with Google Home/Alexa/Siri

Size: 148mm\*107mm\*45mm

Networking: wireless wi-fi (2.4g), 100MHz cable port

Parameter Support system: IOS7.0 /Andriod4.3 or above

Wi-fi: transmitting wi-fi (2.4g)

Antenna type: built-in omnidirectional antenna