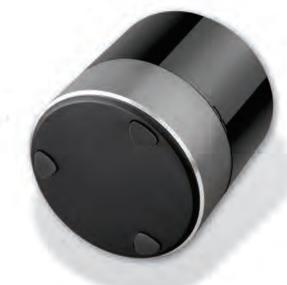

# **IR&RF Extender**

**Overview** Real-time detection of indoor temperature and humidity; IR&RF Extender extends signal and control range of host.

Specification: 65 \* 65 \* 32 mm

Communication: RF (26k-64k carrier), IR (315/433mhz Ask0, temperature/humidity detection)

Control: Android4.3/IOS7.0 or above

Parameter Appearance material: PC

Power supply: no. 5 battery \*3

Operating temperature: 0-40°C

Working humidity: 10%-90%RH (no condensation)

Communication mode: built-in antenna

Support host: Thinker, Thinker Pro, Thinker MINI