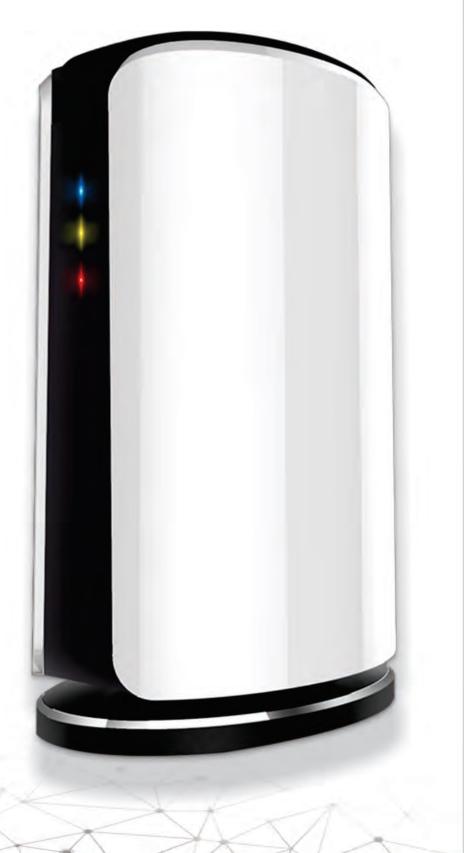

## **Thinker Pro**

#### Overview

Price protection of offline channel cooperation is well solved with independent app and accessories. You can customize to build a smart home system as we can supply gateway, with which infrared radio frequency remote control function, supporting one button scene, timing scene, linkage scene, and Alexa, Google Home.

Smart Universal remote control (Ir, RF 433 and 315 MHz) for Home automation

Remote control code library:AC /TV/Fans...

Compatible devices: 200pcs

Compatible distance: about 10 meters RF, about 15 meters Ir

Installation: No wiring is required, Simple to install

Equipment expansion: Work with sensors for home security and support Third party Ir devices, RF 433 and 315 MHz devices

Compatible with google home/Alexa/Siri

#### Size: 135 mm \* 85 mm \* 60 mm Parameter