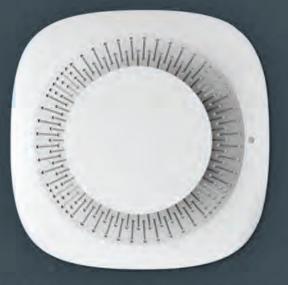

## **Thinker Pro**

#### Overview

Price protection of offline channel cooperation is well solved with independent app and accessories. You can customize to build a smart home system as we can supply gateway, with which infrared radio frequency remote control function, supporting one button scene, timing scene, linkage scene, and Alexa, Google Home.

#### Size: 135 mm \* 85 mm \* 60 mm Parameter