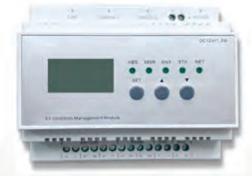

#### **Central AC Controller**

Traditional central air conditioner becomes intelligent and controllable. It can be turned on, turned off and adjusted in real-time or remotely. It supports Alexa and Google Home.

Operating voltage: DC 12V

Operating temperature: 0~40°C

Parameter Working humidity: 20~85% (no condensation)

Power consumption: below 1.2w

Network cable: IEEE802.3 standard