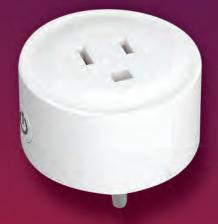

## Wifi Socket USA Plug

#### **Overview**

Small size, easy to move, USA plug, safe design, prevent poor contact and over power.

#### Parameter

Specification: 54 \* 28 mm

Networking: Wifi

Romote Control/ Timer/ Countdown/ Cycle

Control: Android4.3/IOS7.0 or above

Power Voltage: AC 110-250V

Maximum Power: 2200W

Operating Temperature: 0-50°C

Working Humidity: 10%-80%RH (no condensation)

Communication Mode: Wifi Communication

Wifi Socket EU Plug