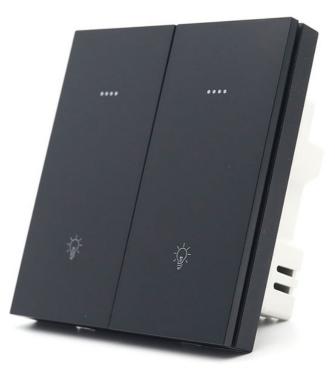

## S M A R T CONTROL LIGHTING

**Overview** Live and neutral line optional, 1gang, 2gang, 3gang, more convenient and comfortable lighting mode, real-time feedback of light status, suitable for intelligent transformation of new and old houses.

Specification: X86 box 86\*86\*35mm

Networking: RF

Control: Android4.3/IOS7.0 or above

Appearance material: aluminum alloy frame, 2.5d tempered glass, icon customization

#### Parameter Operating voltage: AC220V±15%

Single load: 300W

Total load: 1000W

Controllable distance: ≤10m

Color: ivory white, jasper black, champagne gold